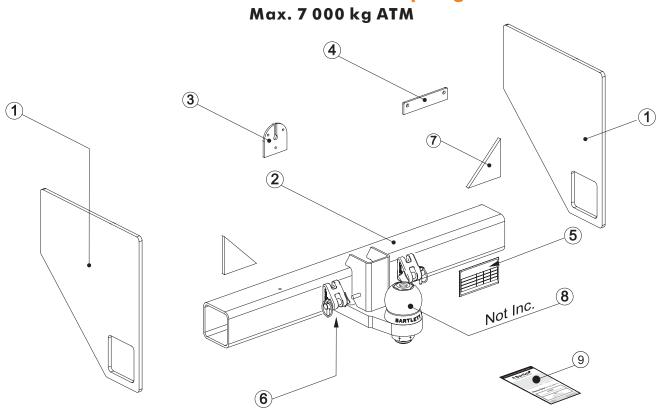

## **Suits Bartlett 95 Coupling**

| Item | Description                    | Qty. P/kit |
|------|--------------------------------|------------|
| 1    | Side Plates                    | 2          |
| 2    | Cross member                   | 1          |
| 3    | 7 Pin Base Mount Plate         | 1          |
| 4    | Air Coupling Mount Plate       | 1          |
| 5    | Rating Plate & Studs           | 1 Set      |
| 6    | 13 mm Safety Chain Attachments | 2          |
| 7    | Gussets                        | 2          |
| 8    | 95 mm Bartlett ball            | Not Inc.   |
| 9    | Detailed instruction booklet   | 1          |

## Rating:

Maximum 7 000 kg A.T.M.

**Shipping Mass** Inc Pallet = 50 kg.

\* Ball not included - Shown for illustration only
Will accept some other ball sizes

<sup>\* 95</sup>mm Ball, sideplate mounting holes and bolts not included - shown for illustration purpose only