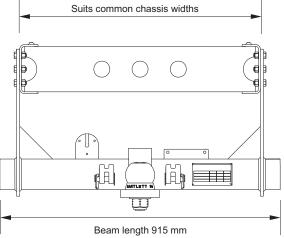

## **Suits Bartlett 95 Coupling**

| Item | Description                    | Qty. P/kit |
|------|--------------------------------|------------|
| 1    | Side Plates                    | 2          |
| 2    | Cross member                   | 1          |
| 3    | 7 Pin Base Mount Plate         | 1          |
| 4    | Air Coupling Mount Plate       | 1          |
| 5    | Rating Plate & Studs           | 1 Set      |
| 6    | 13 mm Safety Chain Attachments | 2          |
| 7    | Gussets                        | 2          |
| 8    | 95 mm Bartlett ball            | Not Inc.   |
| 9    | Detailed instruction booklet   | 1          |

## Rating:

Maximum 7 000 kg A.T.M.

**Shipping Mass** Inc Pallet = 50 kg.

\* Ball not included - Shown for illustration only
Will accept some other ball sizes

<sup>\* 95</sup>mm Ball, sideplate mounting holes and bolts not included - shown for illustration purpose only