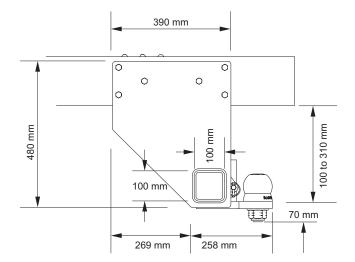

## **Suits Bartlett 95 Coupling**

| Item | Description                    | Qty. P/kit |
|------|--------------------------------|------------|
| 1    | Side Plates                    | 2          |
| 2    | Cross member                   | 1          |
| 3    | 7 Pin Base Mount Plate         | 1          |
| 4    | Air Coupling Mount Plate       | 1          |
| 5    | Rating Plate & Studs           | 1 Set      |
| 6    | 13 mm Safety Chain Attachments | 2          |
| 7    | Gussets                        | 2          |
| 8    | 95 mm Bartlett ball            | Not Inc.   |
| 9    | Detailed instruction booklet   | 1          |

## Rating:

Maximum 7 000 kg A.T.M.

**Shipping Mass** Inc Pallet = 50 kg.

\* Ball not included - Shown for illustration only
Will accept some other ball sizes

<sup>\* 95</sup>mm Ball, sideplate mounting holes and bolts not included - shown for illustration purpose only