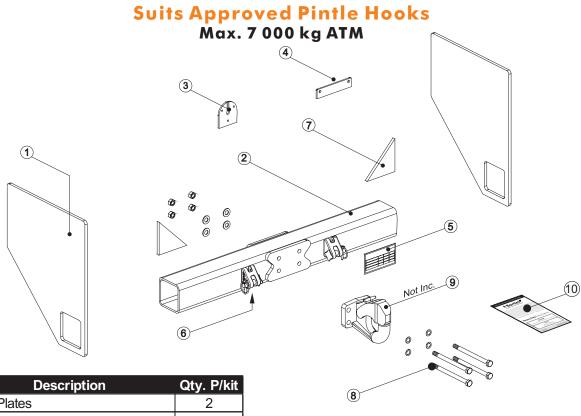

## BT1200H

| ltem | Description                   | Qty. P/kit |
|------|-------------------------------|------------|
| 1    | Side Plates                   | 2          |
| 2    | Cross member                  | 1          |
| 3    | 7 Pin Base Mount Plate        | 1          |
| 4    | Air Coupling Mount Plate      | 1          |
| 5    | Rating Plate & Studs          | 1 Set      |
| 6    | 13mm Safety Chain Attachments | 2          |
| 7    | Lateral Support Gussets       | 2          |
| 8    | Coupling Mounting Bolts       | 1 Set      |
| 9    | Pintle Hook Coupling          | Not Inc.   |
| 10   | Detailed Instruction Booklet  | 1          |

## Rating: Maximum 7 000 kg A.T.M. Shipping Mass Inc Pallet = 50 kg.

Pintle hook holes Ø 12.7 mm - Pattern centres 86mm X 44.3 mm

<sup>\*</sup> Sideplate mounting holes/bolts and pintle hook coupling not included shown for illustration purpose only