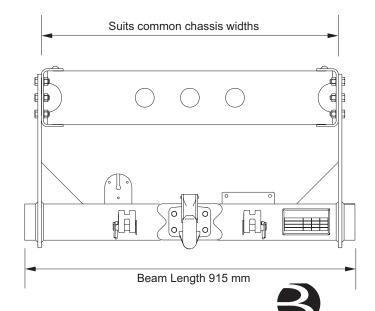

## Rating: Maximum 7 000 kg A.T.M. Shipping Mass Inc Pallet = 50 kg.

Pintle hook holes Ø 12.7 mm - Pattern centres 86mm X 44.3 mm

<sup>\*</sup> Sideplate mounting holes/bolts and pintle hook coupling not included shown for illustration purpose only