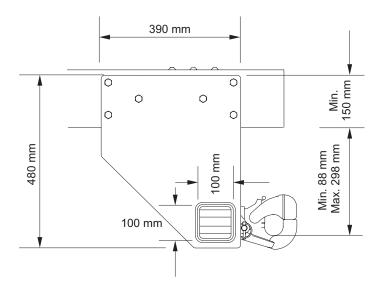

## Rating: Maximum 7 000 kg A.T.M. Shipping Mass Inc Pallet = 50 kg.

Pintle hook holes Ø 12.7 mm - Pattern centres 86mm X 44.3 mm

<sup>\*</sup> Sideplate mounting holes/bolts and pintle hook coupling not included shown for illustration purpose only