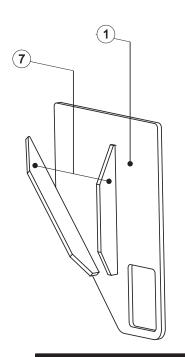

## **Suits Approved Pintle Hooks**

Max. 15 000 kg ATM

| Item | Description                    | Qty. P/kit |
|------|--------------------------------|------------|
| 1    | Side Plates                    | 2          |
| 2    | Cross member                   | 1          |
| 3    | 7 Pin Base Mount Plate         | 1          |
| 4    | Air Coupling Mount Plate       | 1          |
| 5    | Rating Plate & Studs           | 1 Set      |
| 6    | 16 mm Safety Chain Attachments | 1 Pair     |
| 7    | Sideplate stiffeners           | 4          |
| 8    | Coupling Mounting Bolts        | 1 Set      |
| 9    | Pintle Hook Coupling           | Not Inc.   |
| 10   | Detailed instruction booklet   | 1          |