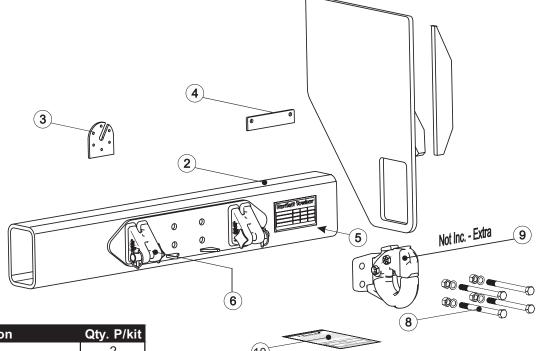

## **Suits Approved Pintle Hooks**

Max. 15 000 kg ATM

| Item | Description                    | Qty. P/kit |
|------|--------------------------------|------------|
| 1    | Side Plates                    | 2          |
| 2    | Cross member                   | 1          |
| 3    | 7 Pin Base Mount Plate         | 1          |
| 4    | Air Coupling Mount Plate       | 1          |
| 5    | Rating Plate & Studs           | 1 Set      |
| 6    | 16 mm Safety Chain Attachments | 1 Pair     |
| 7    | Sideplate stiffeners           | 4          |
| 8    | Coupling Mounting Bolts        | 1 Set      |
| 9    | Pintle Hook Coupling           | Not Inc.   |
| 10   | Detailed instruction booklet   | 1          |

## Shipping Mass Inc Pallet = 80 kg.

Pintle hook holes Ø 14.5 mm - Pattern centres 85.7 mm X 44.5 mm Pintle hook coupling not included - shown for illustration purpose only

<sup>\*</sup> Sideplate mounting holes/bolts and pintle hook coupling not included - shown for illustration purpose only