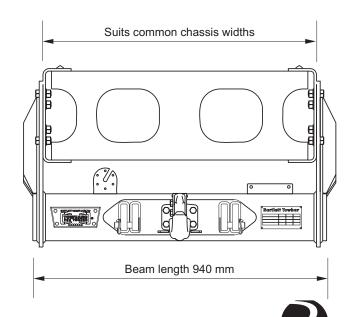

----------------------|------------|
| 1    | Side Plates                    | 2          |
| 2    | Cross member                   | 1          |
| 3    | 7 Pin Base Mount Plate         | 1          |
| 4    | Air Coupling Mount Plate       | 1          |
| 5    | Rating Plate & Studs           | 1 Set      |
| 6    | 16 mm Safety Chain Attachments | 1 Pair     |
| 7    | Sideplate stiffeners           | 4          |
| 8    | Coupling Mounting Bolts        | 1 Set      |
| 9    | Pintle Hook Coupling           | Not Inc.   |
| 10   | Detailed instruction booklet   | 1          |

## Rating:

Max. 15 000 kg A.T.M.

## Shipping Mass Inc Pallet = 80 kg.

Pintle hook holes Ø 14.5 mm - Pattern centres 85.7 mm X 44.5 mm Pintle hook coupling not included - shown for illustration purpose only





<sup>\*</sup> Sideplate mounting holes/bolts and pintle hook coupling not included - shown for illustration purpose only

<sup>\*</sup>BTI reserves the right to alter specifications without notice.