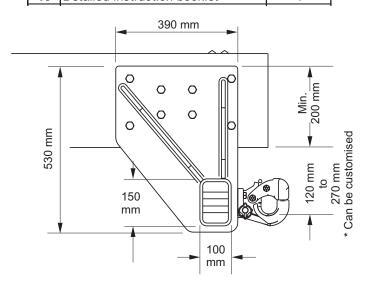

## Shipping Mass Inc Pallet = 80 kg.

Pintle hook holes Ø 14.5 mm - Pattern centres 85.7 mm X 44.5 mm Pintle hook coupling not included - shown for illustration purpose only

<sup>\*</sup> Sideplate mounting holes/bolts and pintle hook coupling not included - shown for illustration purpose only