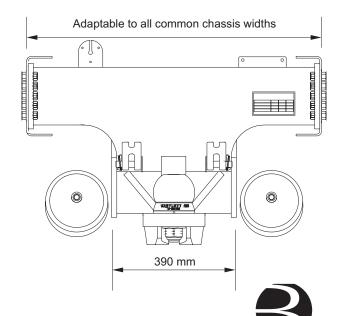

Instructions Supplied

Rating: 21.5 tonnes A.T.M., upgradeable to 24 tonnes [or 30 tonnes for dog trailers]

<sup>\*</sup> Ball Kit, end plate mounting holes and bolts not included - Shown for illustration only