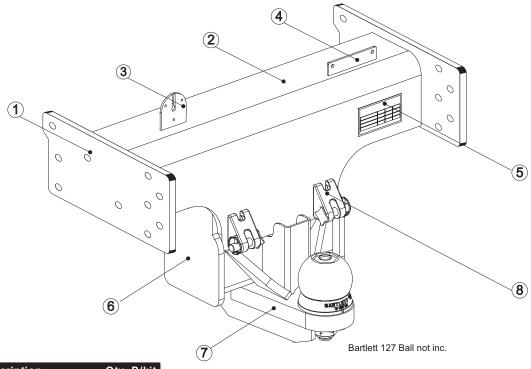

## BT1700B

## Suits Bartlett 127 coupling

| Ite m | Description                     | Qty. P/kit |
|-------|---------------------------------|------------|
| 1     | End Plates                      | 2          |
| 2     | Upper cross member / faceplate  | 1          |
| 3     | 7 Pin Base Mount                | 1          |
| 4     | Air Coupling Mount Plate        | 1          |
| 5     | Rating Plate & Studs            | 1 Set      |
| 6     | Dropper Plates                  | 2          |
| 7     | Lower Sub Assembly              | 1          |
| 8     | ADR 62 Safety Chain Attachments | 1 Set      |

Instructions Supplied

Rating: 21.5 tonnes A.T.M., upgradeable to 24 tonnes [or 30 tonnes for dog trailers]

<sup>\*</sup> Ball Kit, end plate mounting holes and bolts not included - Shown for illustration only