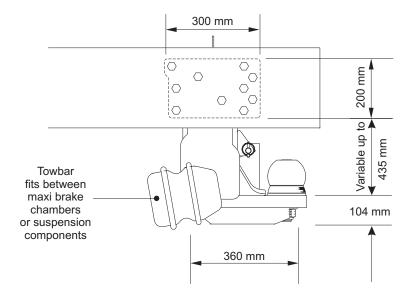

Instructions Supplied

Rating: 21.5 tonnes A.T.M., upgradeable to 24 tonnes [or 30 tonnes for dog trailers]

<sup>\*</sup> Ball Kit, end plate mounting holes and bolts not included - Shown for illustration only