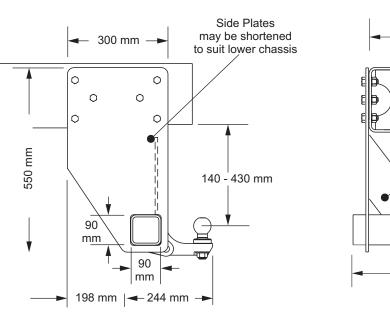

## Not to Scale

Suits common chassis widths

Bracing required for low trailer drawbar applications

Beam length 915 mm

 $^{*}$  50 mm Ball, sideplate braces sideplate bolts and holes not included - Shown for illustration only