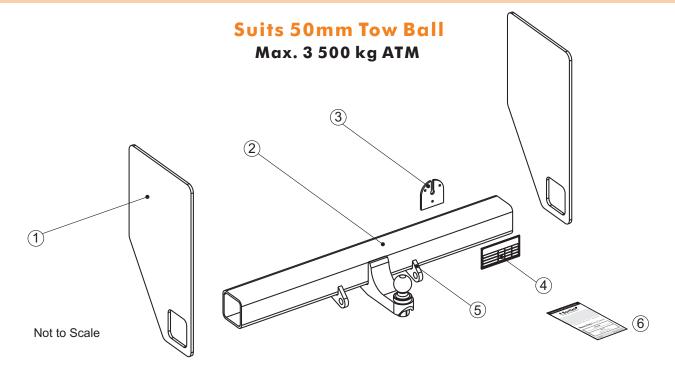

## **BT350**

| Item | Description                          | Qty. P/kit |
|------|--------------------------------------|------------|
| 1    | Side Plates                          | 2          |
| 2    | Crossmember Assembly (inc. Item 5)   | 1          |
| 3    | 7 Pin Base Mount Plate               | 1          |
| 4    | Rating Plate & Studs                 | 1 Set      |
| 5    | AS 4177 Safety Chain Attachment Lugs | 2          |
| 6    | Detailed Instruction Booklet         | 1          |

## Not to Scale

Suits common chassis widths

Bracing required for low trailer drawbar applications

Beam length 915 mm

 $^{*}$  50 mm Ball, sideplate braces sideplate bolts and holes not included - Shown for illustration only